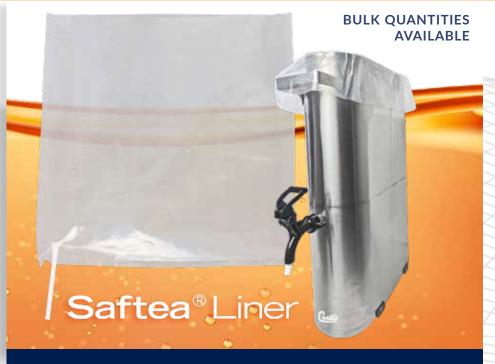

# Plascon SAFTEA® OPEN TOP LINER

### **DRAPE & FILL LINER**

The new Saftea® Open Top Liner is quick and easy to use. A pinch-tube spigot replaces the factory supplied spigot, which allow the liner's integrated tube to thread through the faucet opening. This controls the flow to dispense the tea.

Once the tube is inserted, simply drape the liner over the rim of your tea urn,

and fill. Refill as needed over a 24 hour period, then replace with a new liner. You may pour or brew directly into the urn.