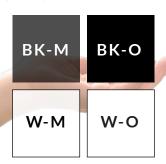

## **CHOOSE YOUR COLOR:**

In addition to traditional clear film, Plascon films are also available in a variety of stock colors:

- Blue
- Orange
- Light Blue
- Red
- Green
- Black
- Mint Green
- White
- Yellow

Note: Black and white film is only available in full opaque and medium transparency.