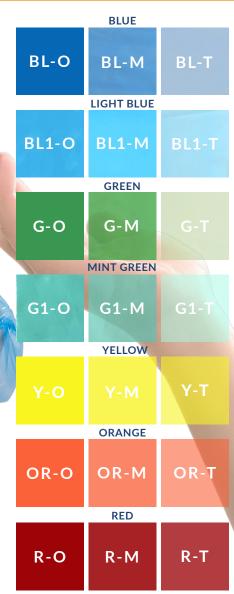

## **CHOOSE YOUR COLOR:**

In addition to traditional clear film, Plascon films are also available in a variety of stock colors:

- Blue
- Orange
- Light Blue
- Red
- Green
- Black
- Mint Green
- White
- Yellow

## CHOOSE YOUR TRANSPARENCY:

Film transparency options range from solid (opaque), medium/ slightly transparent, to a more noticeable transparency.

- Opaque: solid color, no transparency (O)
- Medium: some transparency to see contents of the film (M)
- Translucent: can see greater detail of contents (T)

Note: Black and white film is only available in full opaque and medium transparency.