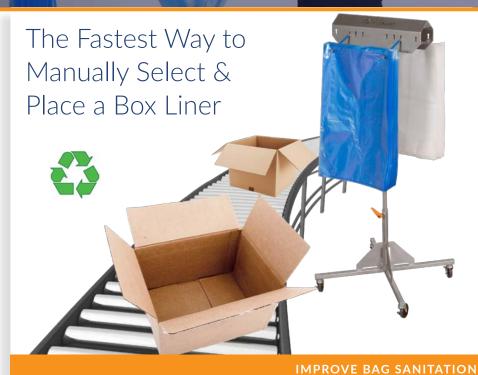

## **Easy**Line

BAG PLACEMENT SYSTEM

# IMPROVES SANITATION BY LOWERING THE RISK OF CONTAMINATION FROM EXCESSIVE HANDLING

The use of the EasyLine™ Manual Bag Insertion system can increase the rate of bag insertion by up to 50%, lowering labor costs while greatly improving bag sanitation and workplace ergonomics.

#### **PLACE**

BAGS

BAGS IN 60 SECONDS

- The side of the bag is loosened and the hands can be put into the bag.
- If hands are pushed down, the bag is placed into the outside container a box. carton, or crate.
- The rear side is loosened automatically. The procedure is up to 50% faster than traditional bag insertion methods.