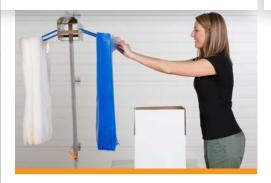

#### **PLACE**

BAGS

BAGS IN 60 SECONDS

- The side of the bag is loosened and the hands can be put into the bag.
- If hands are pushed down, the bag is placed into the outside container a box. carton, or crate.
- The rear side is loosened automatically. The procedure is up to 50% faster than traditional bag insertion methods.