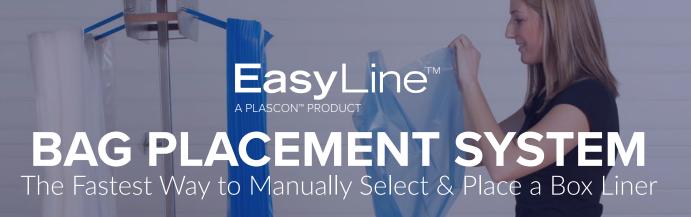

## **Easy**Line

BAG PLACEMENT SYSTEM

# IMPROVES SANITATION BY LOWERING THE RISK OF CONTAMINATION FROM EXCESSIVE HANDLING

The use of the EasyLine™ Manual Bag Insertion system can increase the rate of bag insertion by up to 50%, lowering labor costs while greatly improving bag sanitation and workplace ergonomics.