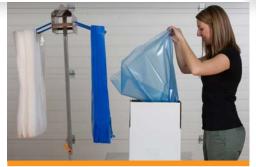

#### **PLACE**

BAGS

BAGS IN 60 SECONDS

- The side of the bag is loosened and the hands can be put into the bag.
- If hands are pushed down, the bag is placed into the outside container a box. carton, or crate.
- The rear side is loosened automatically. The procedure is up to 50% faster than traditional bag insertion methods.